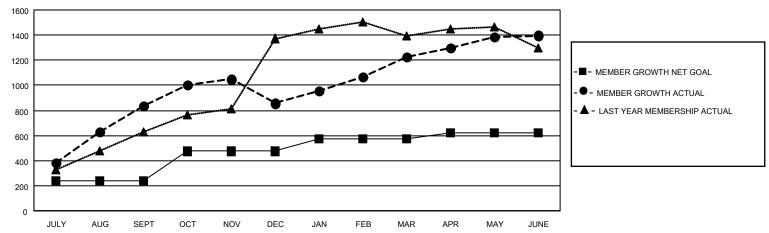

## Clubs Members **RESULTS FOR 2021-2022 RESULTS FOR 2021-2022** NEW CLUB GOAL NEW CLUBS DROPPED CLUBS MEMBER GROWTH NET MEMBER GROWTH DROPPED QUARTER QUARTER MEMBERS ACTUAL **GOAL ACTUAL** (including transfers) 15 35 6 324 JULY/AUG/SEPT JULY/AUG/SEPT 237 1183 15 10 4 447 237 496 OCT/NOV/DEC OCT/NOV/DEC 3 9 2 JAN/FEB/MAR JAN/FEB/MAR 100 453 74 2 26 1174 963 50 APR/MAY/JUNE APR/MAY/JUNE

## GOALS AND ACTUAL MEMBERS CUMULATIVE

| DROPPED CLUBS: 15 |       | 230 CLUBS OF 317 ADDED 1 OR<br>MORE NEW MEMBERS | GENDER DISTRIBUTION                   |                |
|-------------------|-------|-------------------------------------------------|---------------------------------------|----------------|
|                   |       | WORL NEW WEINDERG                               | MALE                                  | 5,147 (68.31%) |
|                   |       |                                                 | FEMALE                                | 2,382 (31.61%) |
| DROPPED MEMBERS   |       |                                                 | NON BINARY                            | 0 (0.00%)      |
|                   |       |                                                 | PREFER NOT TO ANSWER                  | 6 (0.08%)      |
| DECEASED          | 8     |                                                 |                                       |                |
| CLUB CANCELLED    | 255   | CLICK HERE FOR CUMULATIVE                       | TOTAL FAMILY UNIT MEMBERS             | 5,594          |
| OTHER             | 1,545 | MEMBERSHIP DATA                                 |                                       |                |
| TOTAL             | 1,808 |                                                 | FAMILY MEMBERS PAYING HALF DUES 3,787 |                |
|                   |       |                                                 |                                       |                |