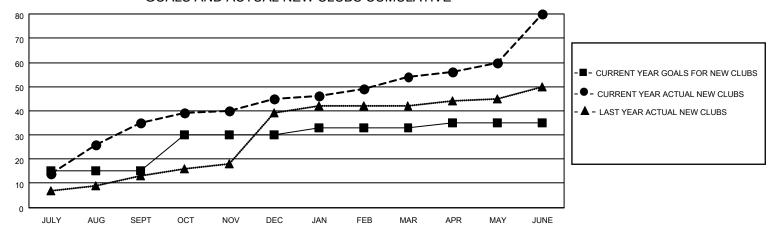

## Clubs Members **RESULTS FOR 2021-2022 RESULTS FOR 2021-2022** NEW CLUB GOAL NEW CLUBS DROPPED CLUBS MEMBER GROWTH NET MEMBER GROWTH DROPPED QUARTER QUARTER MEMBERS ACTUAL **GOAL ACTUAL** (including transfers) 15 35 6 324 JULY/AUG/SEPT JULY/AUG/SEPT 237 1183 15 10 4 447 237 496 OCT/NOV/DEC OCT/NOV/DEC 3 9 2 JAN/FEB/MAR JAN/FEB/MAR 100 453 74 2 26 1174 963 50 APR/MAY/JUNE APR/MAY/JUNE

## GOALS AND ACTUAL NEW CLUBS CUMULATIVE